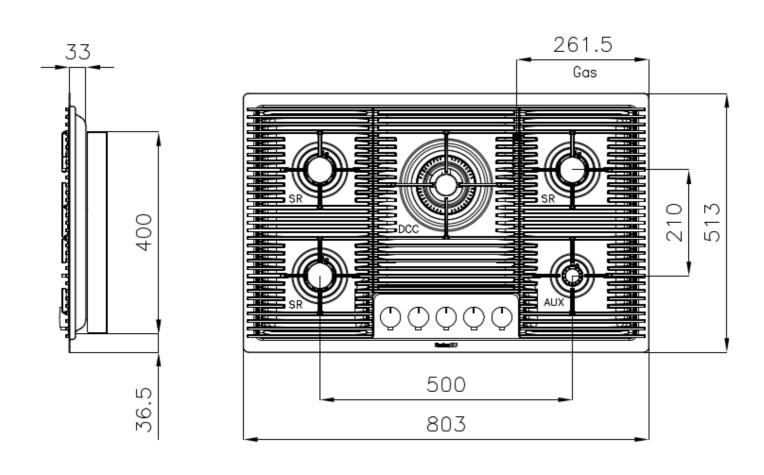

#### **DETAILS**

| Coloring               | Gun Metal                |
|------------------------|--------------------------|
| Edge/Installation Type | Flush-mount   Top-mount  |
| Finish                 | PVD                      |
| Material               | AISI 304 stainless steel |
| Texture                | Brushed in line          |
| Supply                 | 220 - 240 V; 50/60 Hz    |
| Dimensions             | 803x513 mm               |
| Base size              | 80 cm                    |
| Heating element        | Five burners             |
|                        |                          |

### **TECHNICAL DATA**