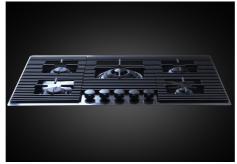

# **Cooker hob Milanello Gun Metal 5F**

Gas hobs

Code: 7682 006

#### **DETAILS**

| Coloring               | Gun Metal                |
|------------------------|--------------------------|
| Edge/Installation Type | Flush-mount   Top-mount  |
| Finish                 | PVD                      |
| Material               | AISI 304 stainless steel |
| Texture                | Brushed in line          |
| Supply                 | 220 - 240 V; 50/60 Hz    |
| Dimensions             | 803x513 mm               |
| Base size              | 80 cm                    |
| Heating element        | Five burners             |
|                        |                          |

#### **GALLERY**