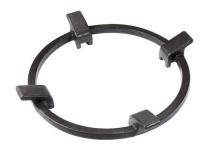

e and delicate cooking. |
| Ultra-flat hob      | Design meets functionality in the the ultra-flat models. Elegant grids that form a generously sized overall surface.                                                                                                                                                                               |
| Under-knob ignition | The utmost freedom of movement with electronic under-knob ignition, a common feature of all models that allows a one-hand ignition of the burner.                                                                                                                                                  |

### **TECHNICAL DATA**

### Foster ==





# Foster ==





**FTS** 

# Foster ==

#### **GALLERY**









### **OPTIONAL ACCESSORIES**



Cast iron wok support 9601 727

#### **RECOMMENDED PAIRINGS**



Sink Milanello Gun Metal workstation 1034 056



Sink KE Filotop Gun Metal 2157 056