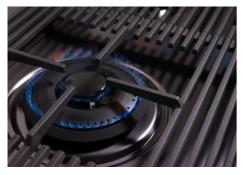

# **Cooker hob Milanello Gun Metal 5F**

Gas hobs

Code: 7682 006

| Built-in hole   | View technical data sheet                                                                                                                                                                                                                                                                                                                      |
|-----------------|------------------------------------------------------------------------------------------------------------------------------------------------------------------------------------------------------------------------------------------------------------------------------------------------------------------------------------------------|
| Grids           | Cast iron grids and enamelled burner covers                                                                                                                                                                                                                                                                                                    |
| Total power     | 10.250 W                                                                                                                                                                                                                                                                                                                                       |
| Auxiliary       | 1.000 W                                                                                                                                                                                                                                                                                                                                        |
| Semirapid       | 3x1.750 W                                                                                                                                                                                                                                                                                                                                      |
| Double crown    | 4.000 W                                                                                                                                                                                                                                                                                                                                        |
| Safety          | Safety valve with quick-acting thermocouple                                                                                                                                                                                                                                                                                                    |
| Ignition        | Electric ignition under knob                                                                                                                                                                                                                                                                                                                   |
| Gas type        | Tested for installation with natural gas, LPG nozzle set included.                                                                                                                                                                                                                                                                             |
| Туре            | Gas Hob                                                                                                                                                                                                                                                                                                                                        |
| FEATURES        |                                                                                                                                                                                                                                                                                                                                                |
| Gun Metal       | The Gun Metal finish is obtained by treating steel with a physical process called PVD (Phisical Vacuum Deposition) which deposits particles of noble metals on the surface. The result is a unique and refined aesthetic effect, and an improvement of the mechanical properties of the steel which is more resistant to impact and scratches. |
| Cast iron grids | Cast-iron is the ideal material for an hob grid, this due to the manifold properties characterising it: high heat capacity that improves cooking performance; high weight and stability that improve safety; sturdiness that preserves the hob's original aspect over time; easy cleaning.                                                     |

| Precise Power       | Flat burners with PrecisePower system: great control in flame-settings. Maximum precision in regulating the flame, thanks to the 10 pre-set levels of the PrecisePower system. And as a benefit, the nice and ultra-low look of the new Flat burners.                                              |
|---------------------|----------------------------------------------------------------------------------------------------------------------------------------------------------------------------------------------------------------------------------------------------------------------------------------------------|
| Safe cooking        | All Foster cooker hobs are equipped with safety valves. They shut off the gas supply very quickly if the flame accidentally goes out.                                                                                                                                                              |
| Special burners     | Many Foster hobs are equipped with special burners, with two or three rings of fire that greatly increase the power delivered and the heated surface. In the DUAL models the two fire crowns also have independent ignition, making these burners perfect for both intensive and delicate cooking. |
| Ultra-flat hob      | Design meets functionality in the the ultra-flat models. Elegant grids that form a generously sized overall surface.                                                                                                                                                                               |
| Under-knob ignition | The utmost freedom of movement with electronic under-knob ignition, a common feature of all models that allows a one-hand ignition of the burner.                                                                                                                                                  |