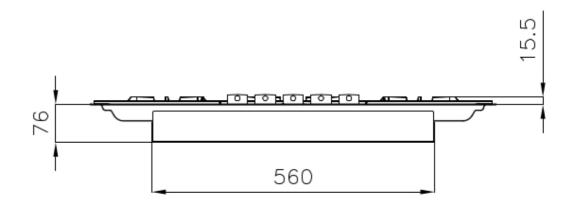

s the two fire crowns also have independent ignition, making these burners perfect for both intensive and delicate cooking. |
| Ultra-flat hob      | Design meets functionality in the the ultra-flat models. Elegant grids that form a generously sized overall surface.                                                                                                                                                                               |
| Under-knob ignition | The utmost freedom of movement with electronic under-knob ignition, a common feature of all models that allows a one-hand ignition of the burner.                                                                                                                                                  |

### **TECHNICAL DATA**

### Foster ==





# Foster ==





**FTS** 

# Foster ==

#### **GALLERY**









### **OPTIONAL ACCESSORIES**



Cast iron wok support 9601 727

#### **RECOMMENDED PAIRINGS**



Sink Milanello Gun Metal workstation 1034 056



Sink KE Filotop Gun Metal 2157 056