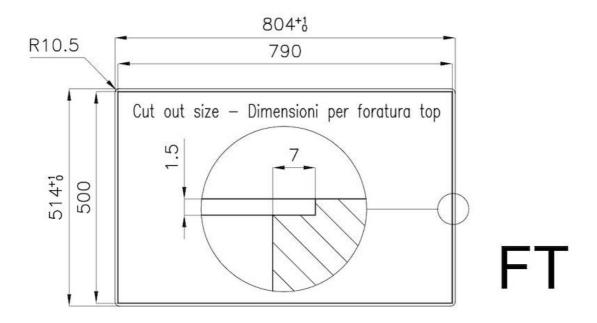

| Built-in hole   | View technical data sheet                                                                                                                                                                                                                                                                                                                      |
|-----------------|------------------------------------------------------------------------------------------------------------------------------------------------------------------------------------------------------------------------------------------------------------------------------------------------------------------------------------------------|
| Grids           | Cast iron grids and enamelled burner covers                                                                                                                                                                                                                                                                                                    |
| Total power     | 10.250 W                                                                                                                                                                                                                                                                                                                                       |
| Auxiliary       | 1.000 W                                                                                                                                                                                                                                                                                                                                        |
| Semirapid       | 3x1.750 W                                                                                                                                                                                                                                                                                                                                      |
| Double crown    | 4.000 W                                                                                                                                                                                                                                                                                                                                        |
| Safety          | Safety valve with quick-acting thermocouple                                                                                                                                                                                                                                                                                                    |
| Ignition        | Electric ignition under knob                                                                                                                                                                                                                                                                                                                   |
| Gas type        | Tested for installation with natural gas, LPG nozzle set included.                                                                                                                                                                                                                                                                             |
| Туре            | Gas Hob                                                                                                                                                                                                                                                                                                                                        |
| FEATURES        |                                                                                                                                                                                                                                                                                                                                                |
| Gun Metal       | The Gun Metal finish is obtained by treating steel with a physical process called PVD (Phisical Vacuum Deposition) which deposits particles of noble metals on the surface. The result is a unique and refined aesthetic effect, and an improvement of the mechanical properties of the steel which is more resistant to impact and scratches. |
| Cast iron grids | Cast-iron is the ideal material for an hob grid, this due to the manifold properties characterising it: high heat capacity that improves cooking performance; high weight and stability that improve safety; sturdiness that preserves the hob's original aspect over time; easy cleaning.                                                     |

### **TECHNICAL DATA**