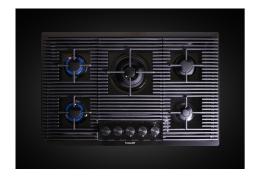

# **Cooker hob Milanello Gun Metal 5F**

Gas hobs

Code: 7682 006

#### **DETAILS**

| Coloring               | Gun Metal                |
|------------------------|--------------------------|
| Edge/Installation Type | Flush-mount   Top-mount  |
| Finish                 | PVD                      |
| Material               | AISI 304 stainless steel |
| Texture                | Brushed in line          |
| Supply                 | 220 - 240 V; 50/60 Hz    |
| Dimensions             | 803x513 mm               |
| Base size              | 80 cm                    |
| Heating element        | Five burners             |
|                        |                          |

#### **GALLERY**