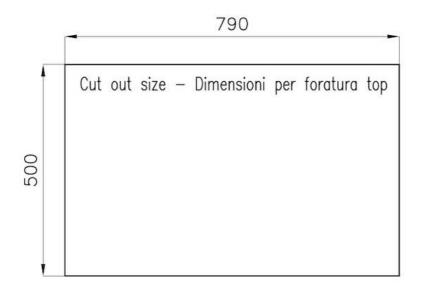

#### **DETAILS**

| Coloring               | Gun Metal                |
|------------------------|--------------------------|
| Edge/Installation Type | Flush-mount   Top-mount  |
| Finish                 | PVD                      |
| Material               | AISI 304 stainless steel |
| Texture                | Brushed in line          |
| Supply                 | 220 - 240 V; 50/60 Hz    |
| Dimensions             | 803x513 mm               |
| Base size              | 80 cm                    |
| Heating element        | Five burners             |
|                        |                          |

| Built-in hole   | View technical data sheet                                                                                                                                                                                                                                                                                                                      |
|-----------------|------------------------------------------------------------------------------------------------------------------------------------------------------------------------------------------------------------------------------------------------------------------------------------------------------------------------------------------------|
| Grids           | Cast iron grids and enamelled burner covers                                                                                                                                                                                                                                                                                                    |
| Total power     | 10.250 W                                                                                                                                                                                                                                                                                                                                       |
| Auxiliary       | 1.000 W                                                                                                                                                                                                                                                                                                                                        |
| Semirapid       | 3x1.750 W                                                                                                                                                                                                                                                                                                                                      |
| Double crown    | 4.000 W                                                                                                                                                                                                                                                                                                                                        |
| Safety          | Safety valve with quick-acting thermocouple                                                                                                                                                                                                                                                                                                    |
| Ignition        | Electric ignition under knob                                                                                                                                                                                                                                                                                                                   |
| Gas type        | Tested for installation with natural gas, LPG nozzle set included.                                                                                                                                                                                                                                                                             |
| Туре            | Gas Hob                                                                                                                                                                                                                                                                                                                                        |
| FEATURES        |                                                                                                                                                                                                                                                                                                                                                |
| Gun Metal       | The Gun Metal finish is obtained by treating steel with a physical process called PVD (Phisical Vacuum Deposition) which deposits particles of noble metals on the surface. The result is a unique and refined aesthetic effect, and an improvement of the mechanical properties of the steel which is more resistant to impact and scratches. |
| Cast iron grids | Cast-iron is the ideal material for an hob grid, this due to the manifold properties characterising it: high heat capacity that improves cooking performance; high weight and stability that improve safety; sturdiness that preserves the hob's original aspect over time; easy cleaning.                                                     |