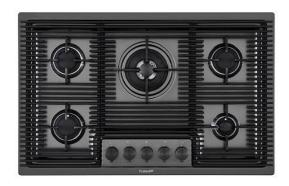

# **Cooker hob Milanello Gun Metal 5F**

Gas hobs

Code: 7682 006

#### **DETAILS**

| Coloring               | Gun Metal                |
|------------------------|--------------------------|
| Edge/Installation Type | Flush-mount   Top-mount  |
| Finish                 | PVD                      |
| Material               | AISI 304 stainless steel |
| Texture                | Brushed in line          |
| Supply                 | 220 - 240 V; 50/60 Hz    |
| Dimensions             | 803x513 mm               |
| Base size              | 80 cm                    |
| Heating element        | Five burners             |
|                        |                          |

| Built-in hole   | View technical data sheet                                                                                                                                                                                                                                                                                                                      |
|-----------------|------------------------------------------------------------------------------------------------------------------------------------------------------------------------------------------------------------------------------------------------------------------------------------------------------------------------------------------------|
| Grids           | Cast iron grids and enamelled burner covers                                                                                                                                                                                                                                                                                                    |
| Total power     | 10.250 W                                                                                                                                                                                                                                                                                                                                       |
| Auxiliary       | 1.000 W                                                                                                                                                                                                                                                                                                                                        |
| Semirapid       | 3x1.750 W                                                                                                                                                                                                                                                                                                                                      |
| Double crown    | 4.000 W                                                                                                                                                                                                                                                                                                                                        |
| Safety          | Safety valve with quick-acting thermocouple                                                                                                                                                                                                                                                                                                    |
| Ignition        | Electric ignition under knob                                                                                                                                                                                                                                                                                                                   |
| Gas type        | Tested for installation with natural gas, LPG nozzle set included.                                                                                                                                                                                                                                                                             |
| Туре            | Gas Hob                                                                                                                                                                                                                                                                                                                                        |
| FEATURES        |                                                                                                                                                                                                                                                                                                                                                |
| Gun Metal       | The Gun Metal finish is obtained by treating steel with a physical process called PVD (Phisical Vacuum Deposition) which deposits particles of noble metals on the surface. The result is a unique and refined aesthetic effect, and an improvement of the mechanical properties of the steel which is more resistant to impact and scratches. |
| Cast iron grids | Cast-iron is the ideal material for an hob grid, this due to the manifold properties characterising it: high heat capacity that improves cooking performance; high weight and stability that improve safety; sturdiness that preserves the hob's original aspect over time; easy cleaning.                                                     |